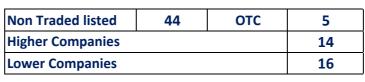

| Listed Companies               | 104 | ОТС | 6 |
|--------------------------------|-----|-----|---|
| <b>Traded Listed Companies</b> | 45  | ОТС | 1 |
| AGM Companies                  | 7   |     |   |
| Suspended Companies            | 7   |     |   |