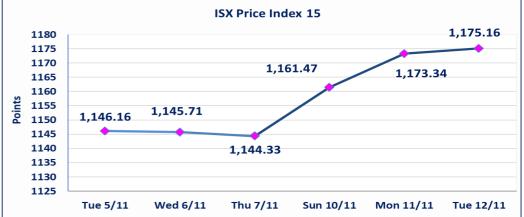

| ISX Index 15         | 1,175.16 |
|----------------------|----------|
| Previous ISX Index15 | 1,173.34 |
| Change %             | 0.16     |
| Change               | 1.82     |

| Value and Volume |          |          |           |           |      |         |          |
|------------------|----------|----------|-----------|-----------|------|---------|----------|
| 10000            |          |          |           |           | 8864 |         |          |
| 8000             |          | 6769     |           |           |      |         |          |
| 6000 ء           |          |          |           |           |      | 5848 6  | 155      |
| 6000<br>24000    | -3437    | _        | 2728      | 2971      |      |         |          |
| 2000             | 2722     | 1158     | 2390 2728 | 1623      |      |         | 1092     |
| 0                |          |          |           |           |      |         | 1052     |
|                  | Tue 5/11 | Wed 6/11 | Thu 7/11  | Sun 10/11 | Mon: | 11/11 T | ue 12/11 |
|                  |          | _        | _         |           |      |         |          |
|                  |          | -        | -         |           |      |         |          |