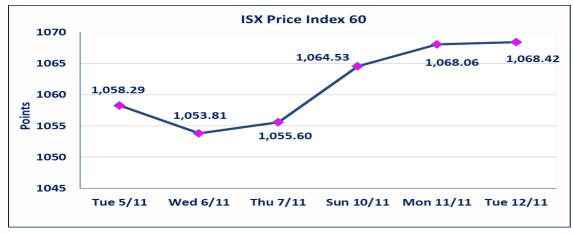

| ISX Index 60         | 1,068.42 |
|----------------------|----------|
| Previous ISX Index60 | 1,068.06 |
| Change %             | 0.03     |
| Change               | 0.36     |

| 8.42 | ISX In |
|------|--------|
| 8.06 | Previ  |
| 03   | Chang  |
| 36   | Chan   |
|      |        |