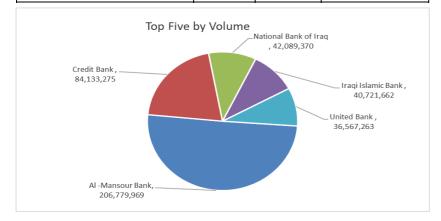

### The most active companies in term of traded volume and value

#### **Traded Volume**

| Company Name          | Closing<br>Price | Change (%) | Traded Volume |
|-----------------------|------------------|------------|---------------|
| Al -Mansour Bank      | 1.950            | 1.56       | 206,779,969   |
| Credit Bank           | 0.870            | 1.16       | 84,133,275    |
| National Bank of Iraq | 3.880            | -0.26      | 42,089,370    |
| Iraqi Islamic Bank    | 1.500            | 0.00       | 40,721,662    |
| United Bank           | 0.060            | 0.00       | 36,567,263    |