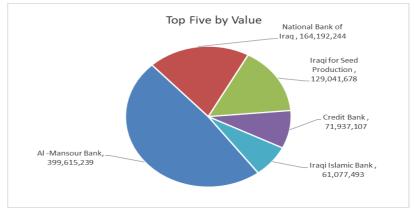

### The most active companies in term of traded volume and value

#### **Traded Value**

| Company Name              | Closing | Change |              |
|---------------------------|---------|--------|--------------|
|                           | Price   | (%)    | Traded Value |
| Al -Mansour Bank          | 1.950   | 1.56   | 399,615,239  |
| National Bank of Iraq     | 3.880   | -0.26  | 164,192,244  |
| Iraqi for Seed Production | 8.750   | -1.13  | 129,041,678  |
| Credit Bank               | 0.870   | 1.16   | 71,937,107   |
| Iraqi Islamic Bank        | 1.500   | 0.00   | 61,077,493   |